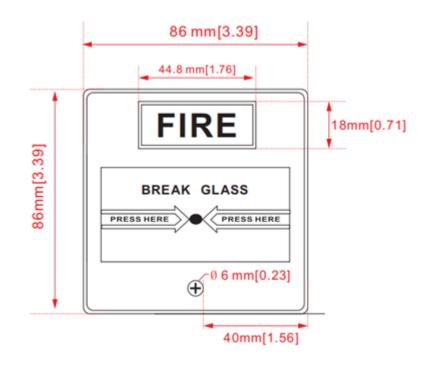

### **Specifications**

| Parameter             | Description                                                       |
|-----------------------|-------------------------------------------------------------------|
| Material              | Plastic casing                                                    |
| Dimensions            | 86mm x 86mm x 50mm                                                |
| Operating environment | Operating temperature: -30°C to +60°C<br>Operating humidity: ≤95% |
| Weight                | 0.2kg                                                             |
| Attestation           | CE/FCC/ROHS                                                       |

# Dimensions