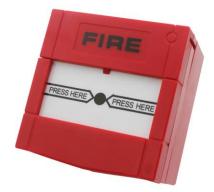

### Overview

OEP-GP6 emergency door exit buttons are commonly used in access control systems and are suitable for banks, telecommunications, supermarkets, hotels, governments, schools, airports, factories, police stations, prisons & correctional facilities, safe cities, and other access control scenarios.

#### **Features**

- Simple design, modern and elegant.
- Standard junction box allows for easy installation.
- 500,000 fatigue tests, durable and reliable.